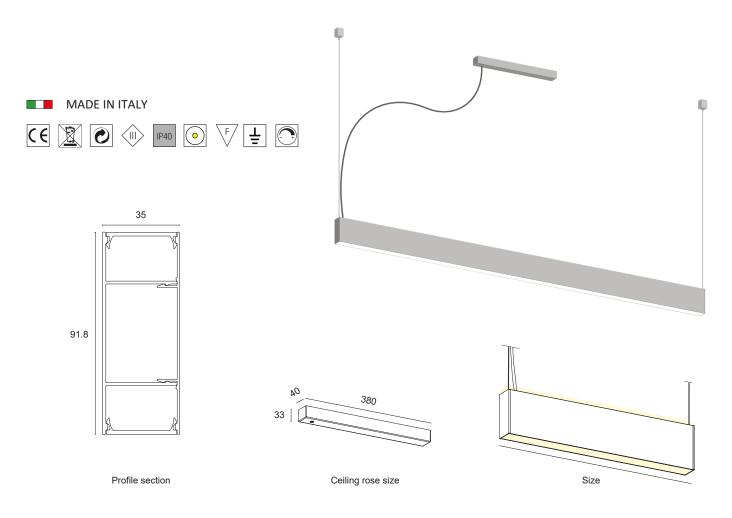

## KAPPA SUSPENSION K2.

Decorated, anodised aluminium direct and indirect emission suspension light complete with brushed or microprismatic diffuser and high-brightness LED source with a high Lumen/Watt ratio and CRI>90. Suitable as primary technical decorative lighting for residential, commercial, office, retail and general lighting. 'Full light' diffusion. Suspension mounting with steel ropes and plugs with concealed screws; decentralised ceiling rose, 3000 mm cable, choice of finish.

Constant 24Vdc voltage supply Power supply included and integrated

Code example: KAPPA SUSPENSION + White + Black cable + 900mm + 3000K + 28W/m CRI>90 + brushed diffuser + 0N/OFF = Code: K2.1NGBCL+SN