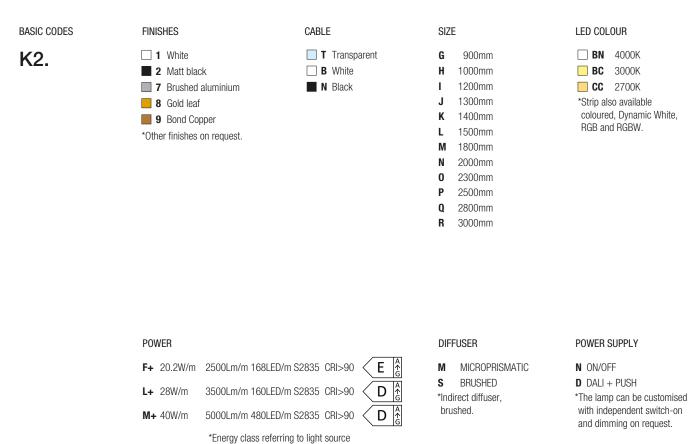

Constant 24Vdc voltage supply Power supply included and integrated

Code example: KAPPA SUSPENSION + White + Black cable + 900mm + 3000K + 28W/m CRI>90 + brushed diffuser + 0N/OFF = Code: K2.1NGBCL+SN