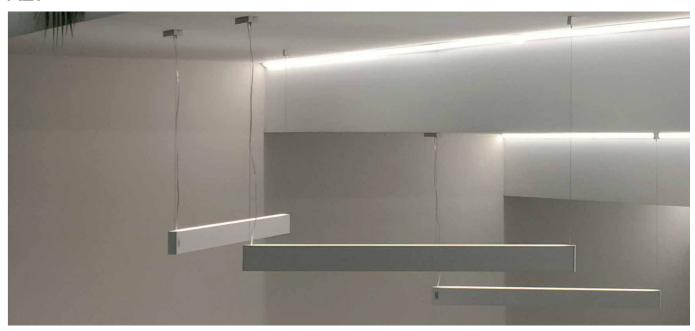

## KAPPA SUSPENSION K2.

Decorated, anodised aluminium direct and indirect emission suspension light complete with brushed or microprismatic diffuser and high-brightness LED source with a high Lumen/Watt ratio and CRI>90. Suitable as primary technical decorative lighting for residential, commercial, office, retail and general lighting. 'Full light' diffusion. Suspension mounting with steel ropes and plugs with concealed screws; decentralised ceiling rose, 3000 mm cable, choice of finish.